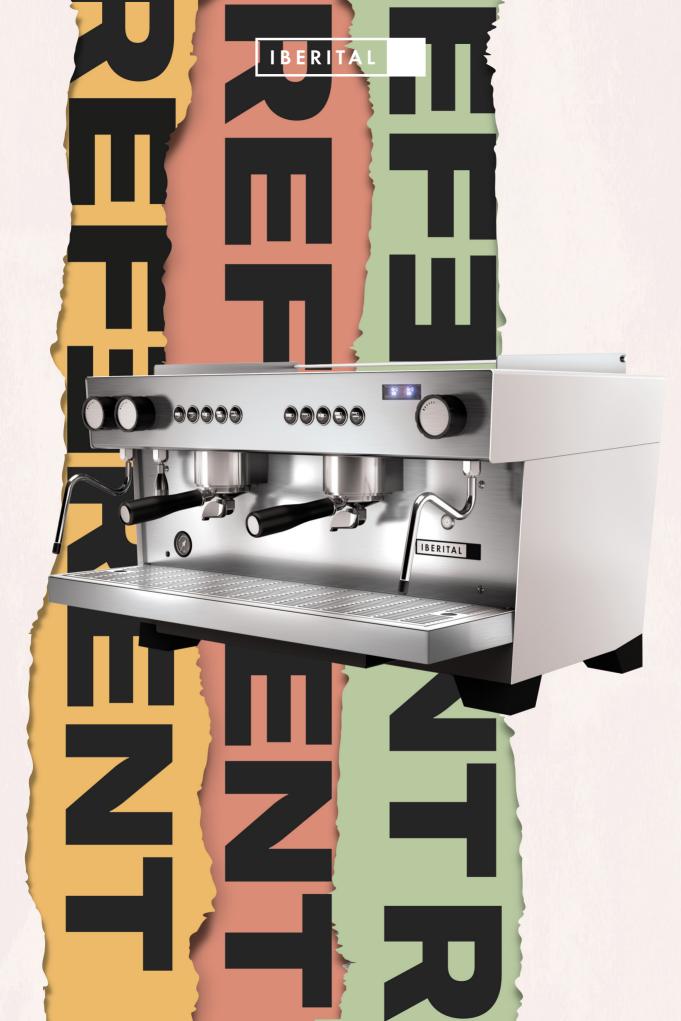

# The key to a premium experience at an affordable price: Iberital REFERENT

The new mono boiler machine eco-designed by the Iberital Team to set the new standard for traditional coffee, with an affordable price and a premium and customizable look and feel.

Iberital REFERENT features key functionalities to optimize your workflow: equipped with Cold Touch steam wands, an intuitive LCD Display that allows you to customize it and perfect each extraction; eco-designed with renewable and sustainable materials, and a large stainless steel bottom tray. Maximum accessibility and ease of maintenance.

The ideal espresso machine for your establishment, especially for coffee shops, bars, and stylish hotels with a modern character.

The machine that is true to our DNA and true to your needs.

Iberital REFERENT – The new meaning of tradition.