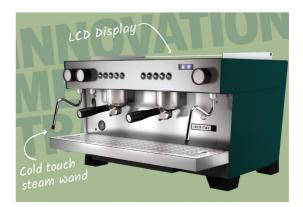

Iberital REFERENT features key functionalities to optimize your workflow: equipped with Cold Touch steam wands, an intuitive LCD Display that allows you to customize it and perfect each extraction; eco-designed with renewable and sustainable materials, and a large stainless steel bottom tray. Maximum accessibility and ease of maintenance.

## The machine we've always wanted.

Mono boiler system

Electronic dosage in millilitres (4 doses + continuous)

Volumetric Control

Pre-infusion

Touch pad with white leds

Barista area LED lighting

Stainless steel Cold Touch steam wand