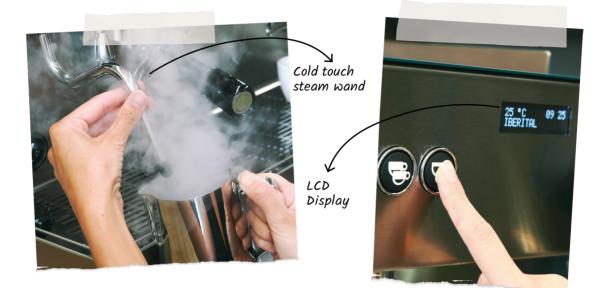

Iberital REFERENT features key functionalities to optimize your workflow: equipped with Cold Touch steam wands, an intuitive LCD Display that allows you to customize it and perfect each extraction; eco-designed with renewable and sustainable materials, and a large stainless steel bottom tray. Maximum accessibility and ease of maintenance.

## The machine we've always wanted.

Mono boiler system

Electronic dosage in millilitres (4 doses + continuous)

Volumetric Control

Pre-infusion

Touch pad with white leds

Barista area LED lighting

Stainless steel Cold Touch steam wand