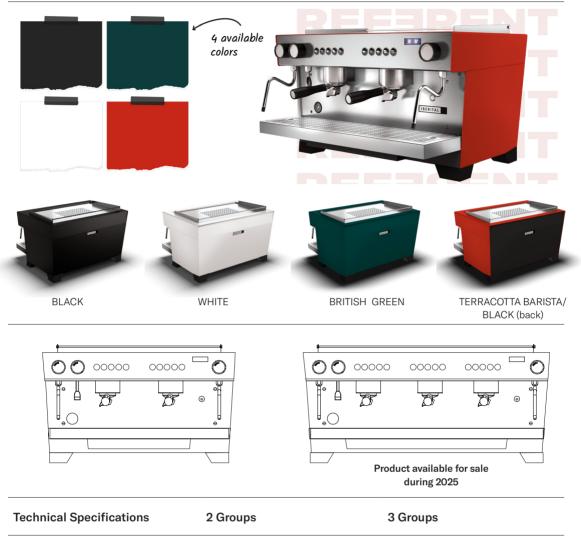

#### Available in 4 finishes

#### Choose your best finish

| Boiler capacity                                                   | 11 L               | 20 L               |
|-------------------------------------------------------------------|--------------------|--------------------|
| Heating element power                                             | 3000 W             | 5000 W             |
| Weight                                                            | 61 Kg              | 74 Kg              |
| Dimensions L x W x H                                              | 785 x 598 x 484 mm | 960 x 598 x 484 mm |
| Front distance between legs<br>Side distance between legs: 342 mm | 644 mm             | 787 mm             |
| Side distance between legs: 342 mm                                | 044 11111          | 787 11111          |